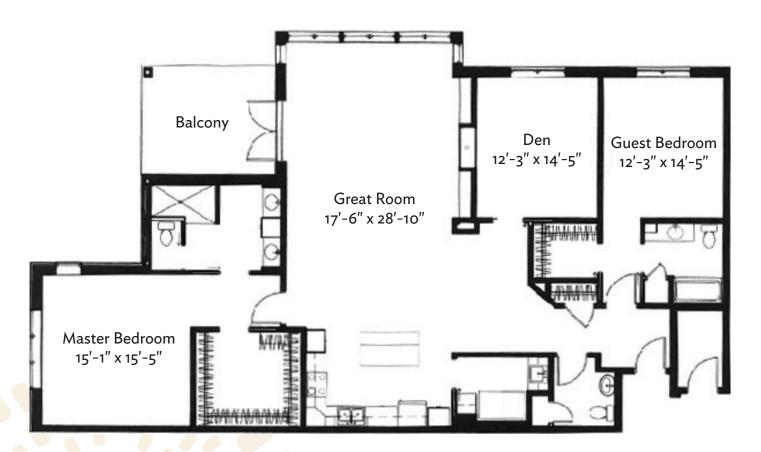

ing support for emergency response
- Scheduled and On-Demand transportation services within Willow Valley Communities
- Scheduled transportation to area shopping venues, doctor offices, and grocery stores
- Use of all amenities at the Cultural Center and The Clubhouse including fitness and aquatics centers, aerobics studio, art studios, bowling alley, sports center, tennis courts, indoor/outdoor pool (seasonally), golf simulator, and vintage arcade
- Scheduled fitness, aquatics, and wellness classes (some fees may apply)
- Educational classes, lecture series, and seminars (some fees may apply)
- 100+ clubs and groups
- Flexible dining credit program for use at any of Willow Valley Communities' 12 dining venues, including our full-service gourmet restaurant, Local Table

## APARTMENT HOME



## 600 Willow Valley Square, Lancaster, PA 17602-4866 800.770.5445 | WillowValleyCommunities.org



All dimensions are approximate and subject to construction tolerances. Floor plans are not to scale in relation to one another and represent the residences in their original configuration. Previously occupied residences may include customizations that altered the original floor plan.

**Vernon** Two Bedroom with Study 1,991 square feet



VALLEY