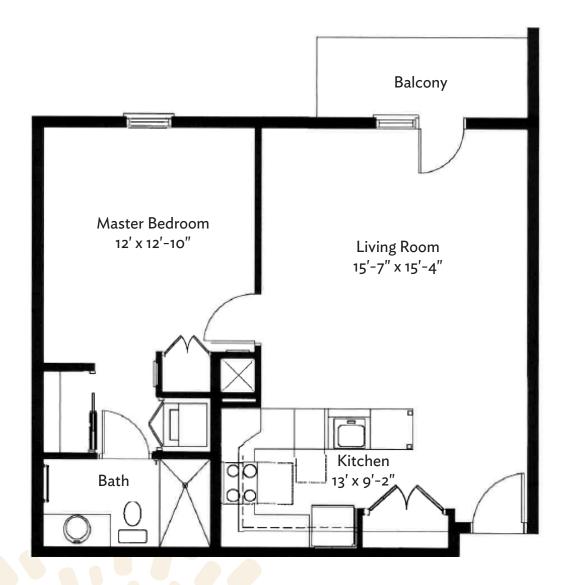

## APARTMENT HOME

**The Pennington**One Bedroom
840 square feet

600 Willow Valley Square, Lancaster, PA 17602-4866 800.770.5445 | Willow Valley Communities.org

All dimensions are approximate and subject to construction tolerances. Floor plans are not to scale in relation to one another and represent the residences in their original configuration. Previously occupied residences may include customizations that altered the original floor plan.