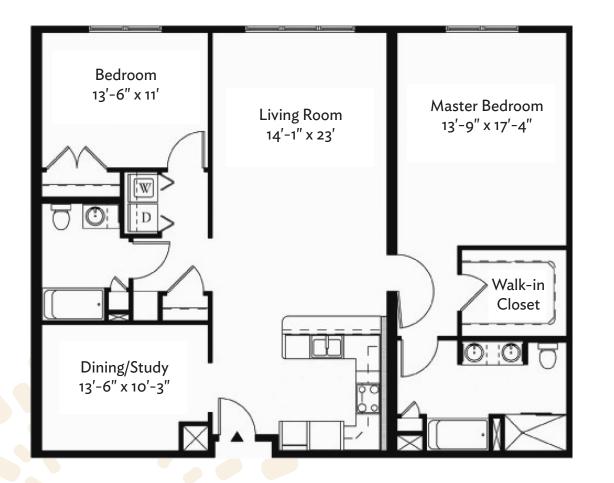

ing support for emergency response
- Scheduled and On-Demand transportation services within Willow Valley Communities
- Scheduled transportation to area shopping venues, doctor offices, and grocery stores
- Use of all amenities at the Cultural Center and The Clubhouse including fitness and aquatics centers, aerobics studio, art studios, bowling alley, sports center, tennis courts, indoor/outdoor pool (seasonally), golf simulator, and vintage arcade
- Scheduled fitness, aquatics, and wellness classes (some fees may apply)
- Educational classes, lecture series, and seminars (some fees may apply)
- 100+ clubs and groups
- Flexible dining credit program for use at any of Willow Valley Communities' 12 dining venues, including our full-service gourmet restaurant, Local Table

## APARTMENT HOME



## 600 Willow Valley Square, Lancaster, PA 17602-4866 800.770.5445 | WillowValleyCommunities.org



All dimensions are approximate and subject to construction tolerances. Floor plans are not to scale in relation to one another and represent the residences in their original configuration. Previously occupied residences may include customizations that altered the original floor plan.

**Delaware** Two Bedroom with Study 1,525 square feet