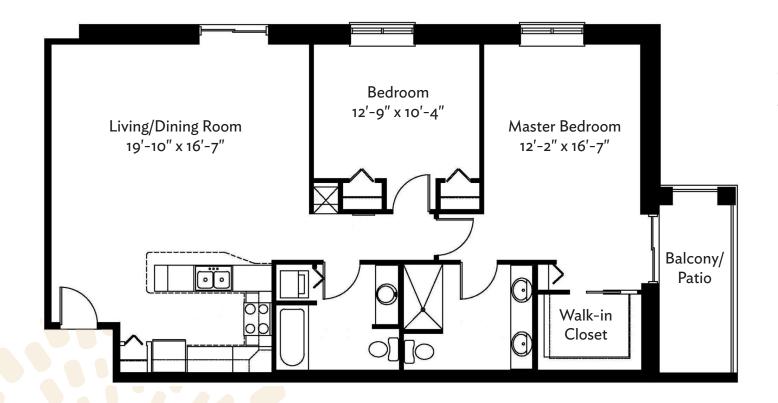

ing support for emergency response
- Scheduled and On-Demand transportation services within Willow Valley Communities
- Scheduled transportation to area shopping venues, doctor offices, and grocery stores
- Use of all amenities at the Cultural Center and The Clubhouse including fitness and aquatics centers, aerobics studio, art studios, bowling alley, sports center, tennis courts, indoor/outdoor pool (seasonally), golf simulator, and vintage arcade
- Scheduled fitness, aquatics, and wellness classes (some fees may apply)
- Educational classes, lecture series, and seminars (some fees may apply)
- 100+ clubs and groups
- Flexible dining credit program for use at any of Willow Valley Communities' 12 dining venues, including our full-service gourmet restaurant, Local Table

## APARTMENT HOME



## **Chelsea** Two Bedroom 1,305 square feet

## 600 Willow Valley Square, Lancaster, PA 17602-4866 800.770.5445 | WillowValleyCommunities.org



All dimensions are approximate and subject to construction tolerances. Floor plans are not to scale in relation to one another and represent the residences in their original configuration. Previously occupied residences may include customizations that altered the original floor plan.