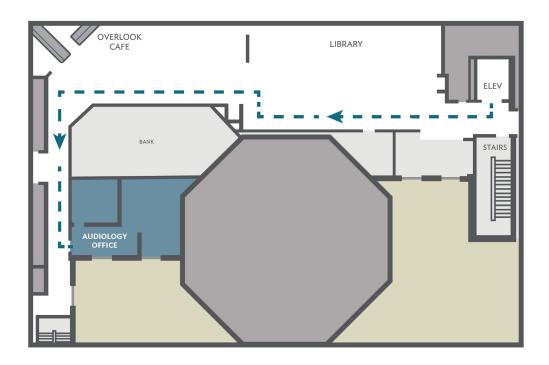

# Upon entering the North building

- 1. Check in with the receptionist at the Concierge desk on the right side of the lobby.
- 2. Take the hallway behind the Concierge Desk, turning right, and take the elevator on your left.
- 3. Take the elevator to the 3rd floor and turn right upon exiting.

4. Walk through the library, past the bank office on the left wall, and turn to the left, just before the coffee bar. IntegrityForward Hearing Solutions will be down the hallway, on the left.

WELCOME TO