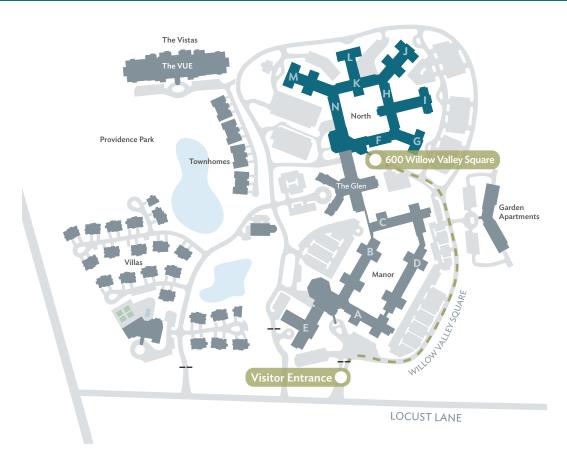

# Directions to our North Office (Main Office)

600 Willow Valley Square, Lancaster, PA 17602

- 1. Arrive at Visitor Entrance on Locust Lane.
- 2. After proceeding through the gate, turn right and follow Willow Valley Square for about .25 miles.
- 3. At the fork in the road, bear left toward the North building entrance. Park in the guest lot to your left.
- **4.** Enter the North building through the main entrance.

# Upon entering the North building

- 1. Check in with the receptionist at the Concierge desk on the right side of the lobby.
- 2. Take the hallway behind the Concierge Desk, turning right, and take the elevator on your left.
- 3. Take the elevator to the 3rd floor and turn right upon exiting.