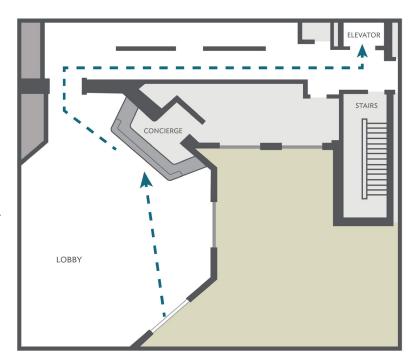

# Upon entering the North building

- 1. Check in with the receptionist at the Concierge desk on the right side of the lobby.
- 2. Take the hallway behind the Concierge Desk, turning right, and take the elevator on your left.
- 3. Take the elevator to the 3rd floor and turn right upon exiting.

4. Walk through the library, past the bank office on the left wall, and turn to the left, just before the coffee bar. IntegrityForward Hearing Solutions will be down the hallway, on the left.

WELCOME TO