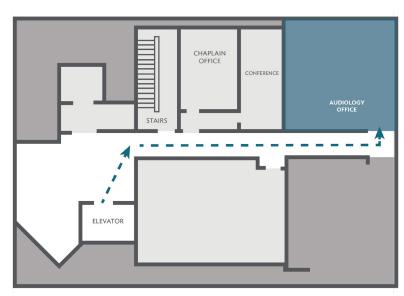

# Upon entering the Lakes building

- 1. Check in at the Concierge Desk.
- 2. Continue to the hallway past the Concierge Desk, bearing to your right.
- 3. When entering the atrium, take the hallway to the left of the stairs. Beyond the atrium is an elevator on the right.
- 4. Take the elevator to the 3rd floor and exit to the right. The E-300 office suite will on your left.
- 5. Enter the suite and have a seat in the waiting room. Your provider will be with you shortly.