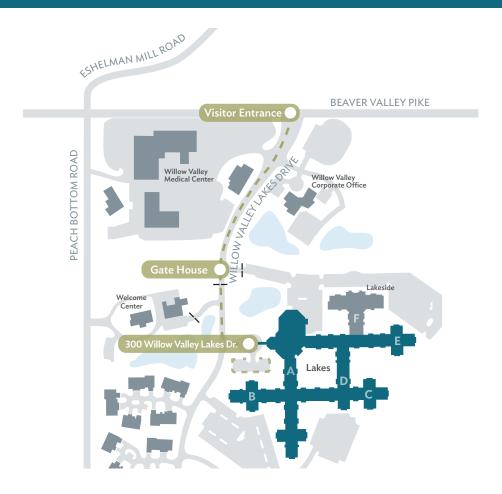

## **Directions to our Lakes Office**

300 Willow Valley Lakes Drive, Willow Street, PA 17584

- 1. Arrive at Visitor Entrance off of Beaver Valley Pike.
- 2. After proceeding through the gate, continue straight and make a left into the first driveway (Lakes main entrance).
- 3. Park in the guest parking lot on the right and enter the Lakes building through the main entrance.

# Upon entering the Lakes building

- 1. Check in at the Concierge Desk.
- 2. Continue to the hallway past the Concierge Desk, bearing to your right.
- 3. When entering the atrium, take the hallway to the left of the stairs. Beyond the atrium is an elevator on the right.
- 4. Take the elevator to the 3rd floor and exit to the right. The E-300 office suite will on your left.
- 5. Enter the suite and have a seat in the waiting room. Your provider will be with you shortly.