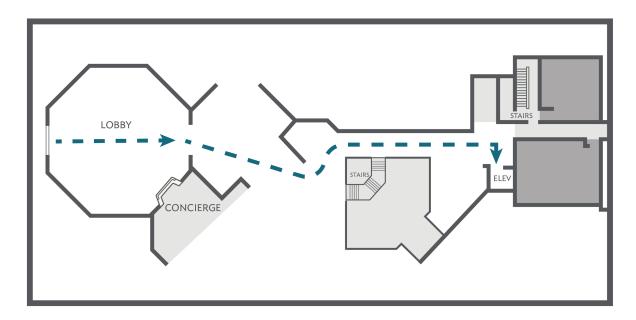

# Upon entering the North building

- 1. Check in with the receptionist at the Concierge desk on the right side of the lobby.
- 2. Take the hallway behind the Concierge Desk, turning right, and take the elevator on your left.
- 3. Take the elevator to the 3rd floor and turn right upon exiting.

4. Walk through the library, past the bank office on the left wall, and turn to the left, just before the coffee bar. IntegrityForward Hearing Solutions will be down the hallway, on the left.

WELCOME TO